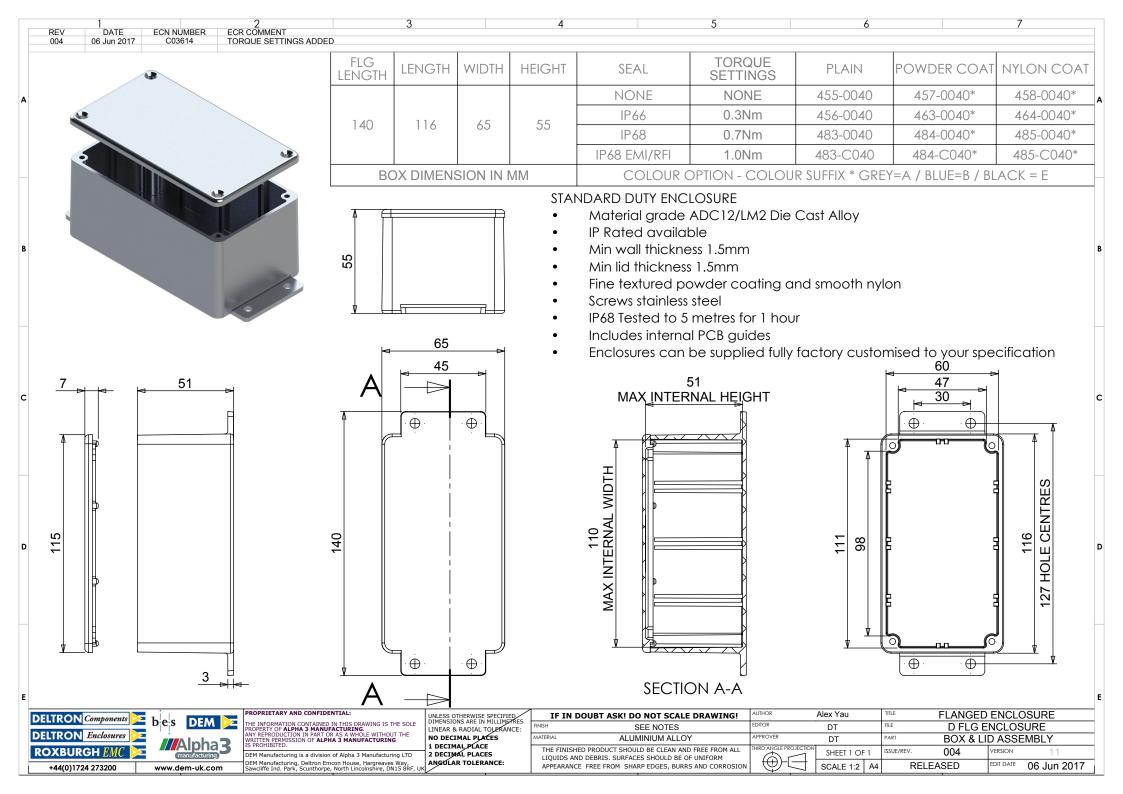

15 sizes are available, complete with captive screws, earth screws and PCB guides on selected sizes. Nine sizes are also available with flanges for easy mounting.

Deltron Enclosures can customise any enclosure in our UK factory, including machining, painting, component sourcing and installation to meet your specification, save time and cut your costs. View our Services page on our website for more information.

# **Available Dimensions (mm):**

|                 | •                         |
|-----------------|---------------------------|
| 89 x 35 x 30*   | 114 x 64 x 30*            |
| 114 x 89 x 55*  | 114 x 65 x 55*            |
| 172 x 121 x 55* | 172 x 121 x 106*          |
| 222 x 146 x 55* | 222 x 146 x 106           |
| 275 x 175 x 65  | 140 x 102 x 76*           |
| 165 x 127 x 76  | 120 x 100 x 35*           |
| 250 x 250 x 99  | 80 x 55 x 25              |
| 60 x 55 x 30    | *= Available with Flanges |
|                 |                           |

Finishes: Plain Aluminium, Powder or Nylon coat.

Coating Colours: Grey, Blue or Black.

Or choose to have your enclosure customised for bespoke finishes and colours.