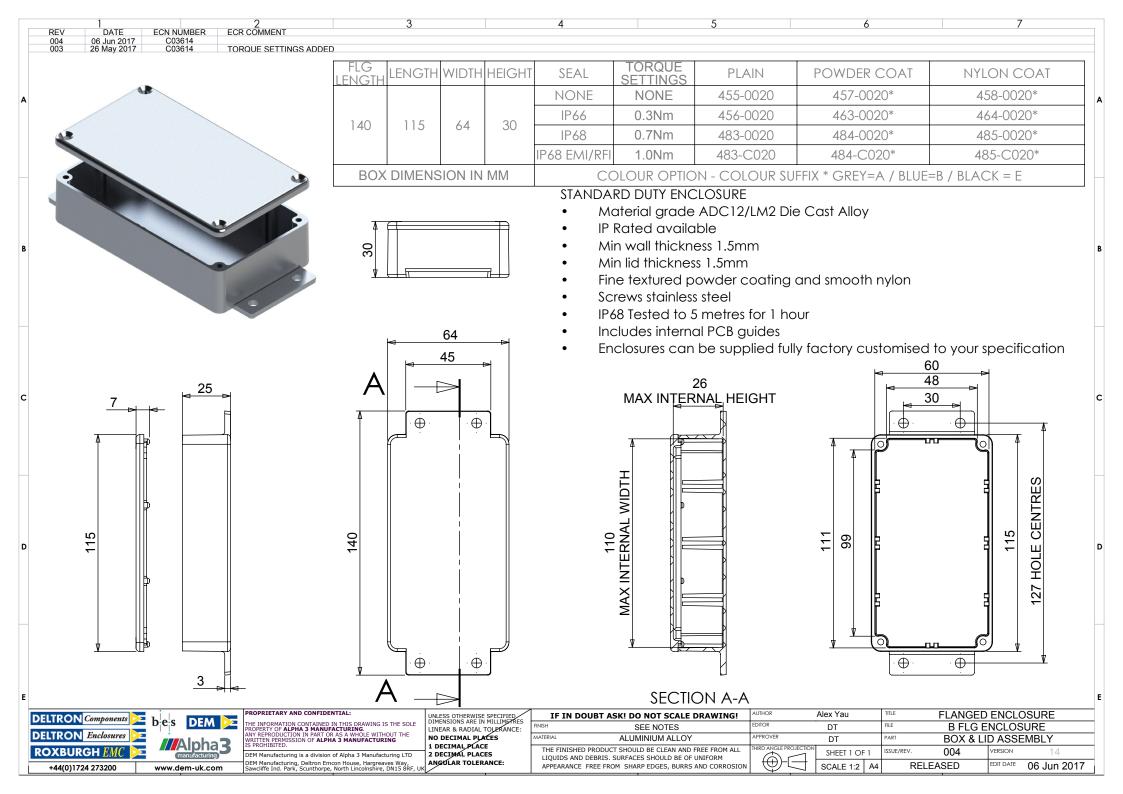

15 sizes are available, complete with silicone gasket, captive screws, earth screws and PCB guides on selected sizes. Nine sizes are also available with flanges for easy mounting.

Deltron Enclosures can customise any enclosure in our UK factory, including machining, painting, component sourcing and installation to meet your specification, save time and cut your costs. View our Services page on our website for more information.

### **Available Dimensions (mm):**

| 89 x 35 x 31*   | 114 x 64 x 31*            |
|-----------------|---------------------------|
| 114 x 89 x 56*  | 114 x 65 x 56*            |
| 172 x 121 x 56* | 172 x 121 x 107*          |
| 222 x 146 x 56* | 222 x 146 x 107           |
| 275 x 175 x 66  | 140 x 102 x 77*           |
| 165 x 127 x 77  | 120 x 100 x 36*           |
| 250 x 250 x 100 | 80 x 55 x 26              |
| 60 x 55 x 31    | *= Available with Flanges |

Finishes: Plain Aluminium, Powder or Nylon coat. Coating Colours: Grey, Blue or Black. Spares: Gasket and Screws.

Or choose to have your enclosure customised for bespoke finishes and colours.

Web: www.dem-uk.com/deltron-enclosures Tel: +44 (0) 1724 273206 Fax: +44 (0) 1724 280353 Email: sales@dem-uk.com