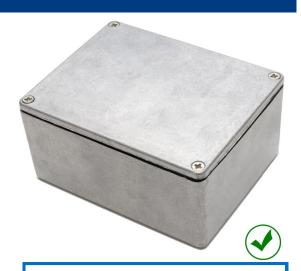

# **IP66 General Purpose Enclosures**Technical Specification

If you require light protection against water ingress, this range could be ideal. With an IP66 seal, this range is dust proof, splash proof and protects from powerful jets of water, as per BS EN 60529:1992.

#### Features:

- IP66 Rated
- Manufactured from ADC12
- Certified to BS EN 60529:1992
- RoHS Compliant
- Silicone Seal