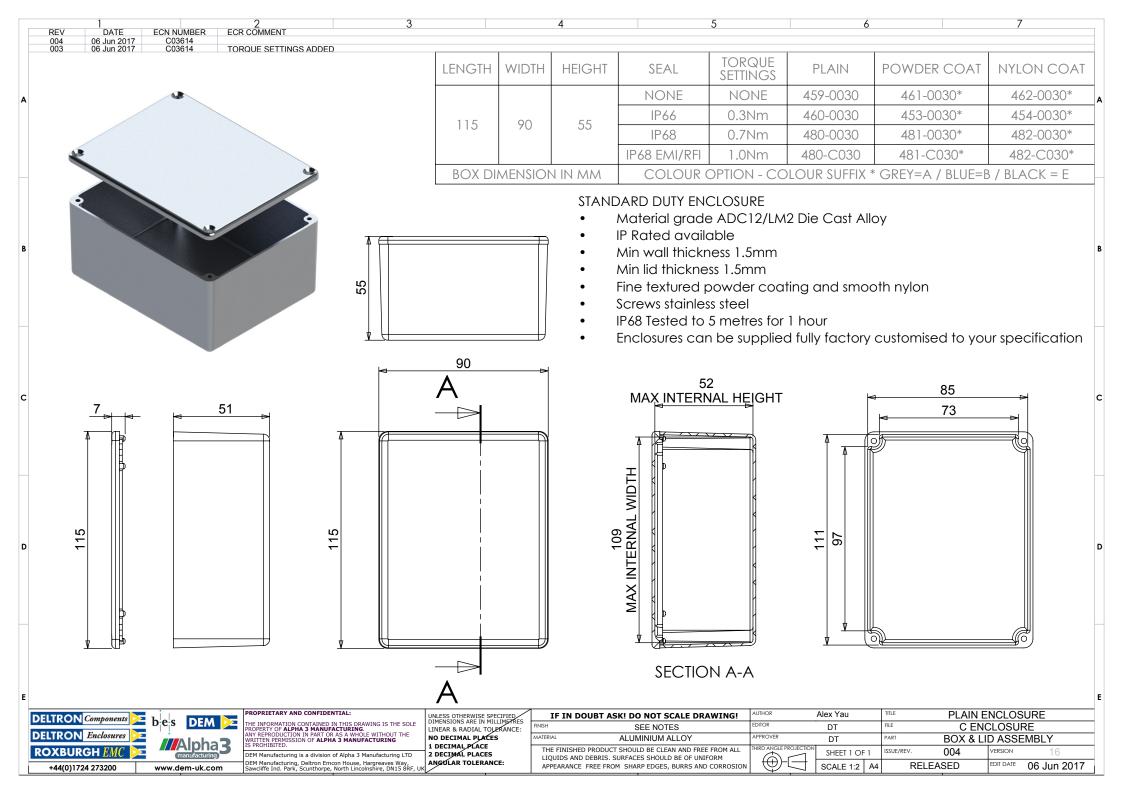

# **Available Dimensions (mm):**

| 90 x 36 x 30*   | 115 x 64 x 30*            |
|-----------------|---------------------------|
| 115 x 90 x 55*  | 115 x 65 x 55*            |
| 172 x 121 x 55* | 172 x 121 x 106*          |
| 223 x 147 x 55* | 223 x 147 x 106           |
| 275 x 176 x 65  | 141 x 102 x 76*           |
| 166 x 128 x 76  | 121 x 101 x 35*           |
| 251 x 251 x 99  | 81 x 56 x 25              |
| 61 x 56 x 30    | *= Available with Flanges |

Finishes: Plain Aluminium, Powder or Nylon coat.

Coating Colours: Grey, Blue or Black.

**Spares:** Gaskets and Screws.

Or choose to have your enclosure customised for bespoke finishes and colours.