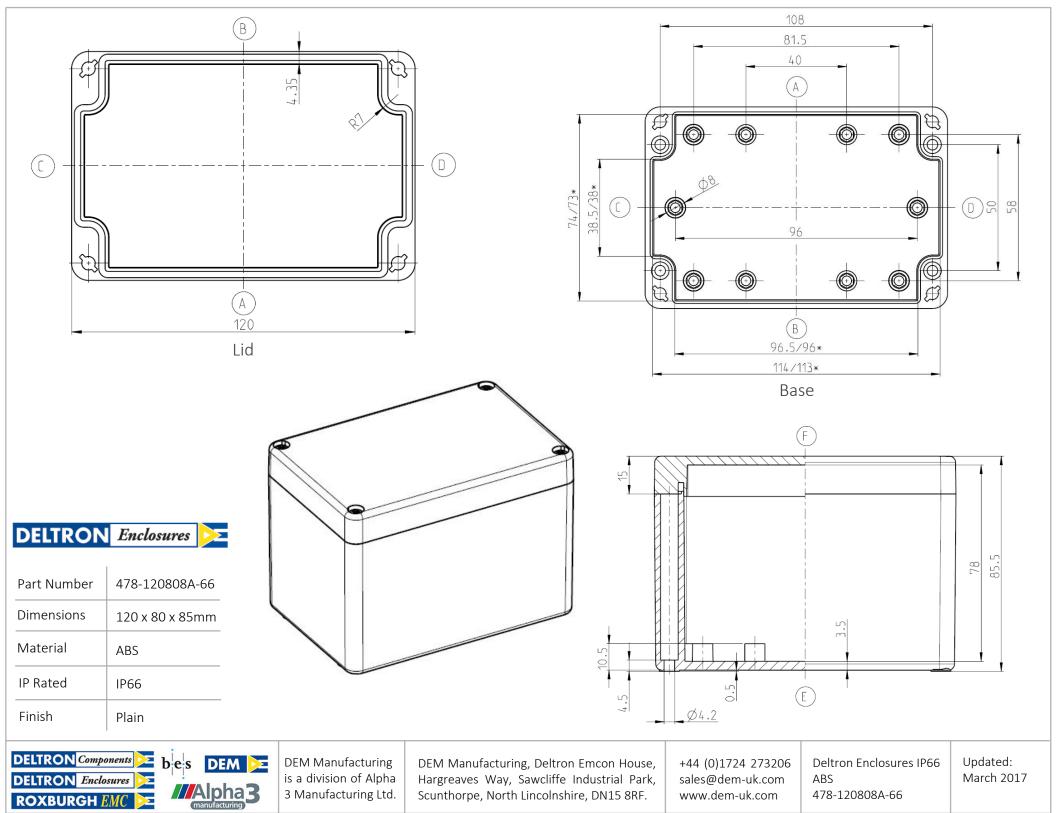

## **IP66 ABS Enclosures** 120 x 80 x 85mm

# 120 x 80 x 85mm

Manufactured from high-grade ABS, this series is lightweight and sturdy with good resistance to chemicals, making them ideal for an array of indoor applications.

There are 22 sizes to select from, with selftapping stand-offs and a quick-release fastener which is simply pressed in and locked into the holes in the cover.