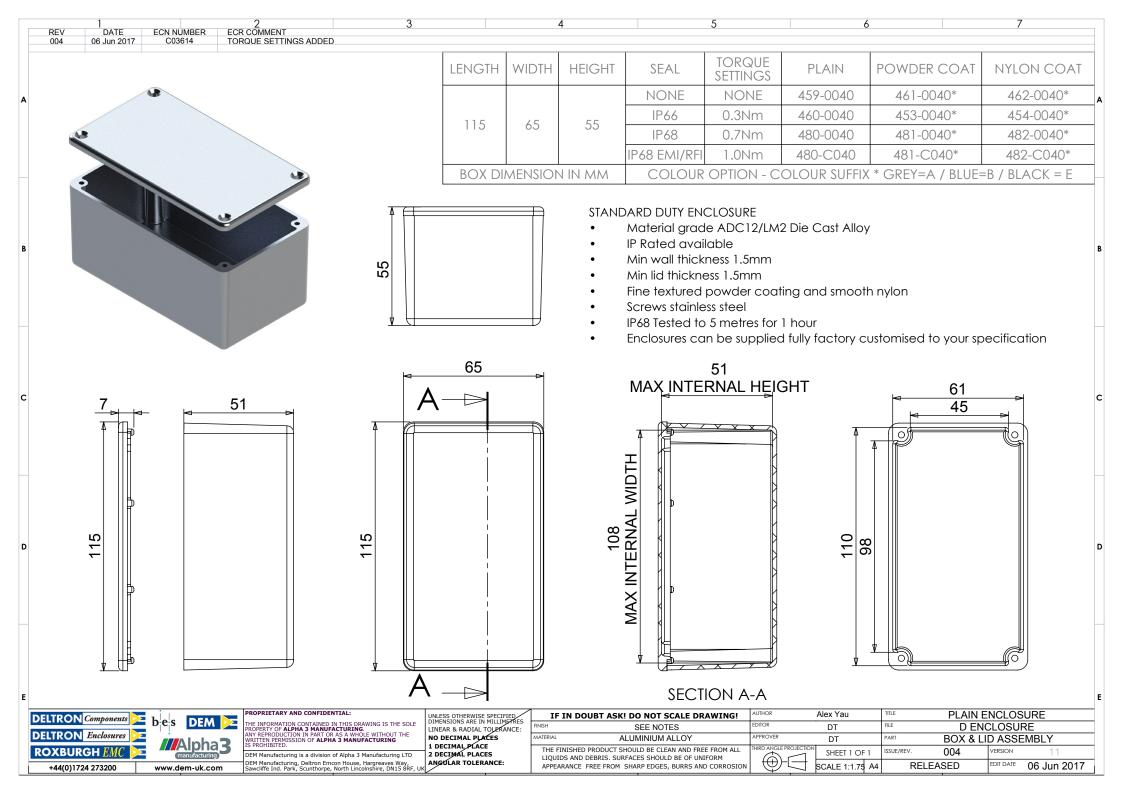

### Available Dimensions (mm):

| 90 x 36 x 30*   | 115 x 64 x 30*            |
|-----------------|---------------------------|
| 115 x 90 x 55*  | 115 x 65 x 55*            |
| 172 x 121 x 55* | 172 x 121 x 106*          |
| 223 x 147 x 55* | 223 x 147 x 106           |
| 275 x 176 x 65  | 141 x 102 x 76*           |
| 166 x 128 x 76  | 121 x 101 x 35*           |
| 251 x 251 x 99  | 81 x 56 x 25              |
| 61 x 56 x 30    | *= Available with Flanges |

Finishes: Plain Aluminium, Powder or Nylon coat.

Coating Colours: Grey, Blue or Black.

Spares: Gaskets and Screws.

Or choose to have your enclosure customised for bespoke finishes and colours.