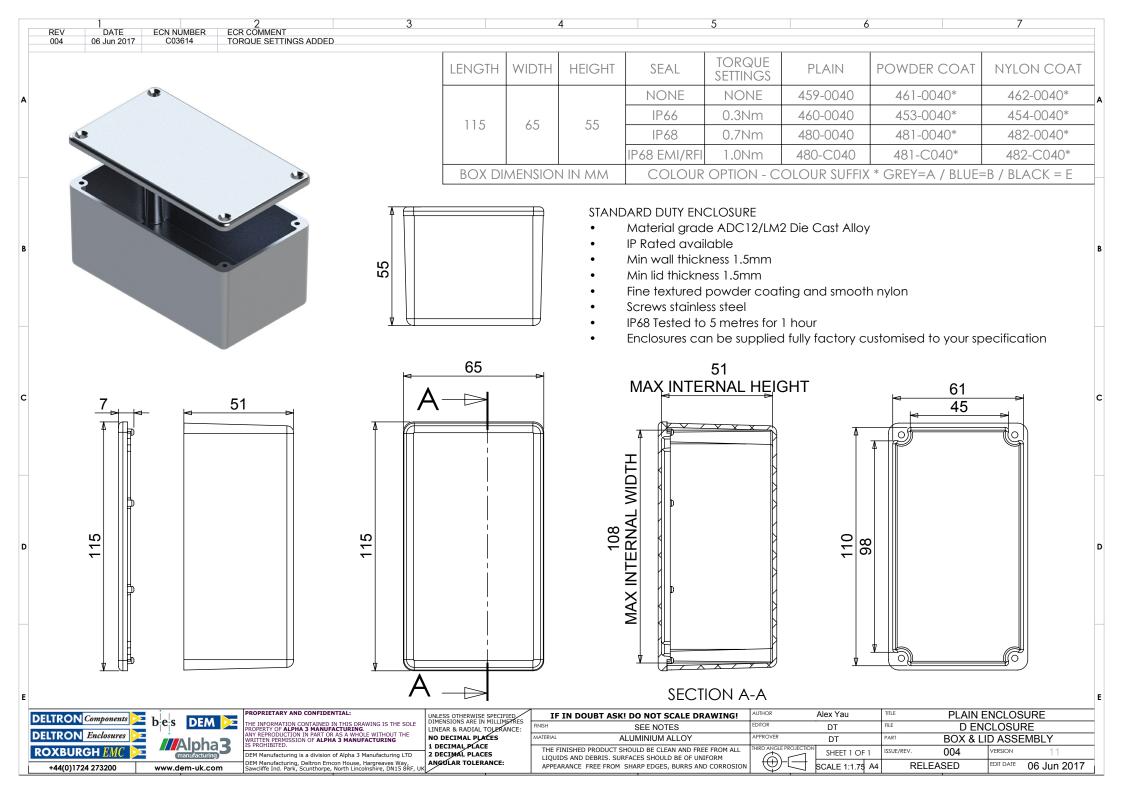

15 sizes are available, complete with silicone gasket, captive screws, earth screws and PCB guides on selected sizes. Nine sizes are also available with flanges for easy mounting.

Deltron Enclosures can customise any enclosure in our UK factory, including machining, painting, finishing, component sourcing and installation to meet your specification, save time and cut your costs. View our Services page on our website for more information.

#### Available Dimensions:

| 89 x 35 x 31*   | 114 x 64 x 31*            |
|-----------------|---------------------------|
| 114 x 89 x 56*  | 114 x 65 x 56*            |
| 172 x 121 x 56* | 172 x 121 x 107*          |
| 222 x 146 x 56* | 222 x 146 x 107           |
| 275 x 175 x 66  | 140 x 102 x 77*           |
| 165 x 127 x 77  | 120 x 100 x 36*           |
| 250 x 250 x 100 | 80 x 55 x 26              |
| 60 x 55 x 31    | *= Available with Flanges |

Finishes: Plain Aluminium, Powder or Nylon coat.

Coating Colours: Grey, Blue or Black.

Spares: Gaskets and Screws.

Or choose to have your enclosure customised for bespoke finishes and colours.