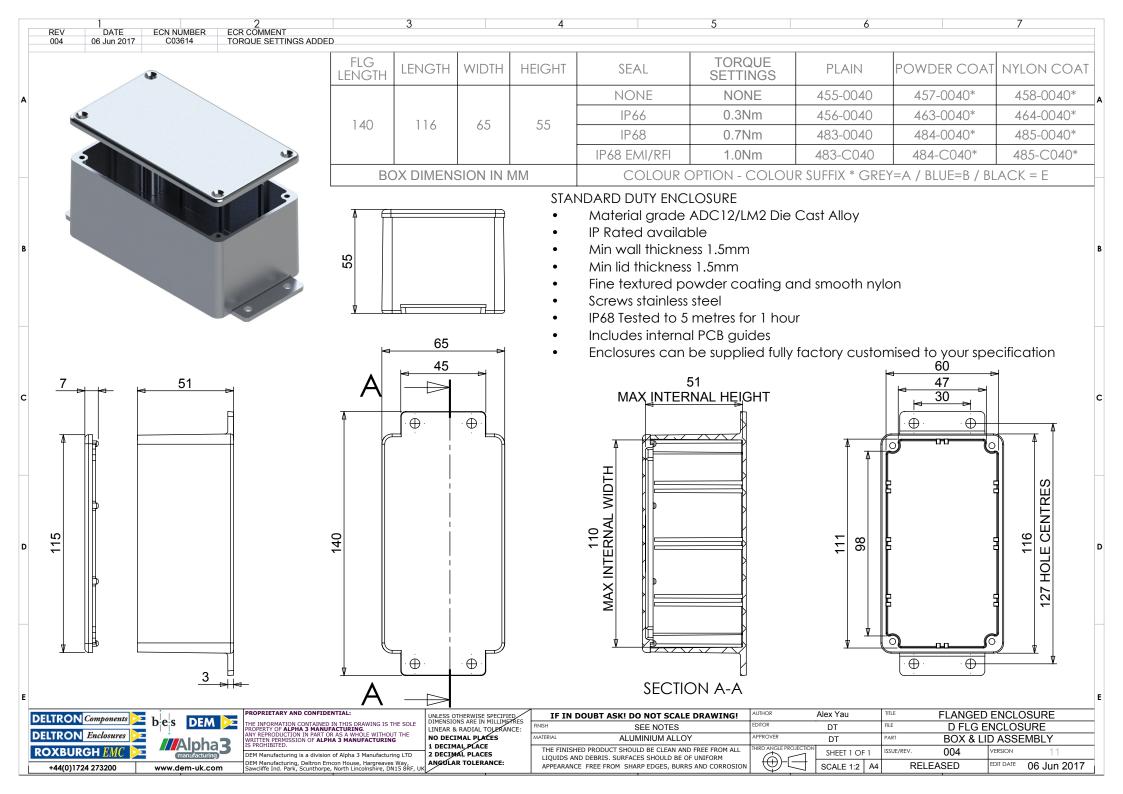

15 sizes are available, complete with silicone gasket, captive screws, earth screws and PCB guides on selected sizes. Nine sizes are also available with flanges for easy mounting.

Deltron Enclosures can customise any enclosure in our UK factory, including machining, painting, finishing, component sourcing and installation to meet your specification, save time and cut your costs. View our Services page on our website for more information.

#### **Available Dimensions:**

| 89 x 35 x 31*   | 114 x 64 x 31*            |
|-----------------|---------------------------|
| 114 x 89 x 56*  | 114 x 65 x 56*            |
| 172 x 121 x 56* | 172 x 121 x 107*          |
| 222 x 146 x 56* | 222 x 146 x 107           |
| 275 x 175 x 66  | 140 x 102 x 77*           |
| 165 x 127 x 77  | 120 x 100 x 36*           |
| 250 x 250 x 100 | 80 x 55 x 26              |
| 60 x 55 x 31    | *= Available with Flanges |
|                 |                           |

Finishes: Plain Aluminium, Powder or Nylon coat.

Coating Colours: Grey, Blue or Black.

**Spares:** Gaskets and Screws.

Or choose to have your enclosure customised for bespoke finishes and colours.

Web: www.dem-uk.com/deltron-enclosures