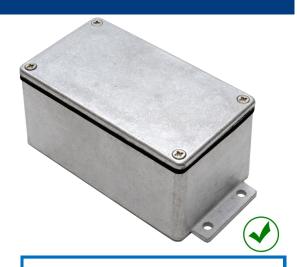

# IP68 General Purpose Enclosures Technical Specification

Sealed to IP68, this series is ideal for placement in demanding environments where protection may be required for complete immersion in water of up to 5 metres for 1 hour.

#### Features:

- IP68 Rated
- Manufactured from ADC12
- Certified to BS EN 60529:1992
- RoHS Compliant
- Silicone Seal