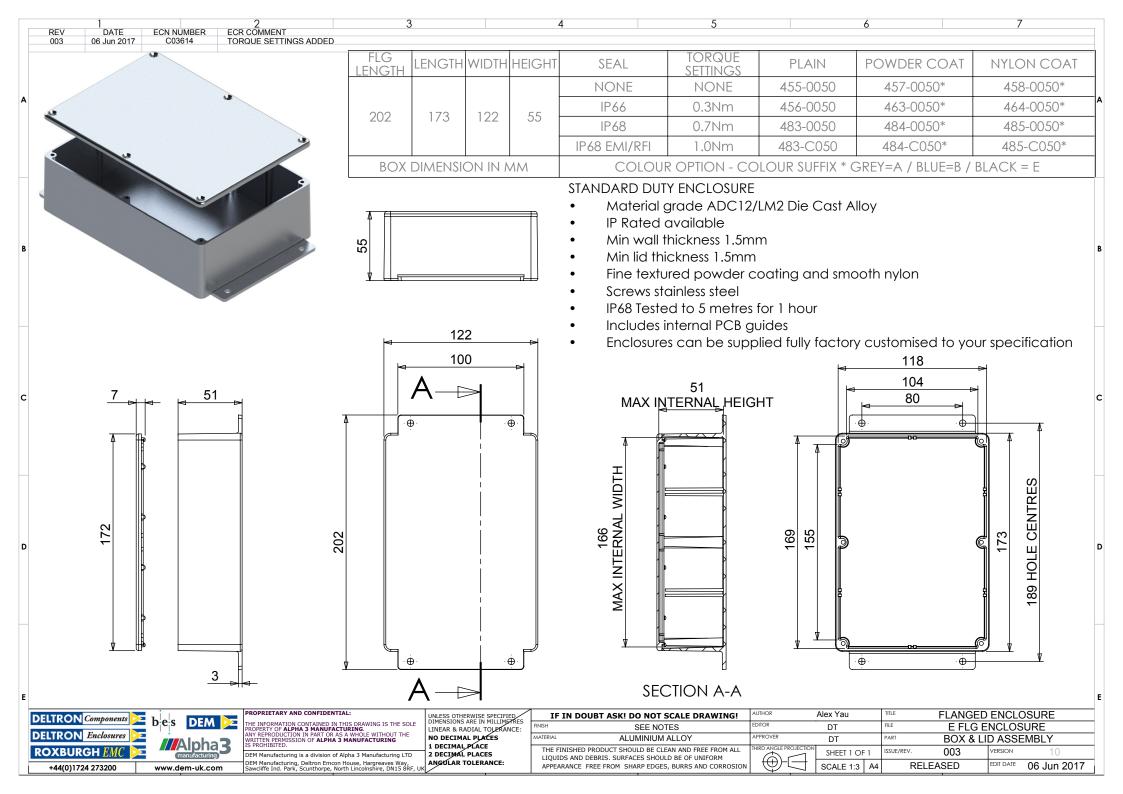

15 sizes are available, complete with silicone gasket, captive screws, earth screws and PCB guides on selected sizes. Nine sizes are also available with flanges for easy mounting.

Deltron Enclosures can customise any enclosure in our UK factory, including machining, painting, finishing, component sourcing and installation to meet your specification, save time and cut your costs. View our Services page on our website for more information.

#### **Available Dimensions:**

| 89 x 35 x 31*   | 114 x 64 x 31*            |
|-----------------|---------------------------|
| 114 x 89 x 56*  | 114 x 65 x 56*            |
| 172 x 121 x 56* | 172 x 121 x 107*          |
| 222 x 146 x 56* | 222 x 146 x 107           |
| 275 x 175 x 66  | 140 x 102 x 77*           |
| 165 x 127 x 77  | 120 x 100 x 36*           |
| 250 x 250 x 100 | 80 x 55 x 26              |
| 60 x 55 x 31    | *= Available with Flanges |

Finishes: Plain Aluminium, Powder or Nylon coat. Coating Colours: Grey, Blue or Black. Spares: Gaskets and Screws.

Or choose to have your enclosure customised for bespoke finishes and colours.

Web: www.dem-uk.com/deltron-enclosures