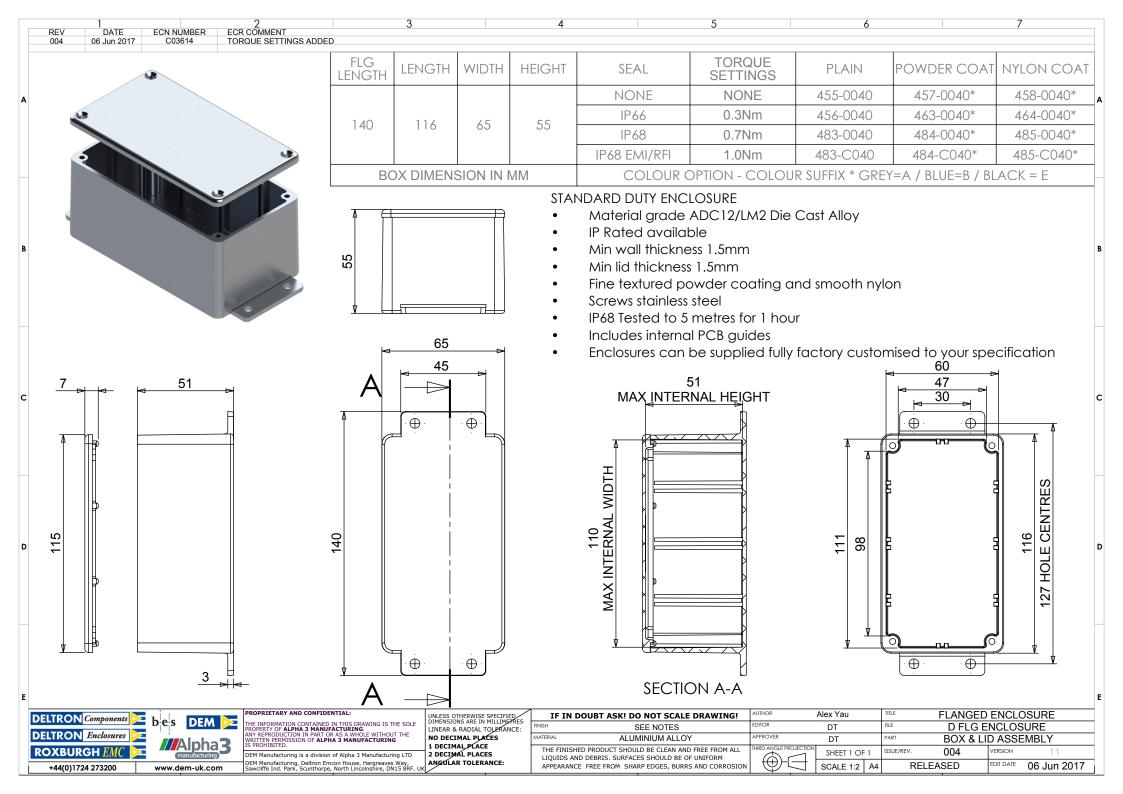

#### Available Dimensions:

| 89 x 35 x 31*   | 114 x 64 x 31*            |
|-----------------|---------------------------|
| 114 x 89 x 56*  | 114 x 65 x 56*            |
| 172 x 121 x 56* | 172 x 121 x 107*          |
| 222 x 146 x 56* | 222 x 146 x 107           |
| 275 x 175 x 66  | 140 x 102 x 77*           |
| 165 x 127 x 77  | 120 x 100 x 36*           |
| 250 x 250 x 100 | 80 x 55 x 26              |
| 60 x 55 x 31    | *= Available with Flanges |