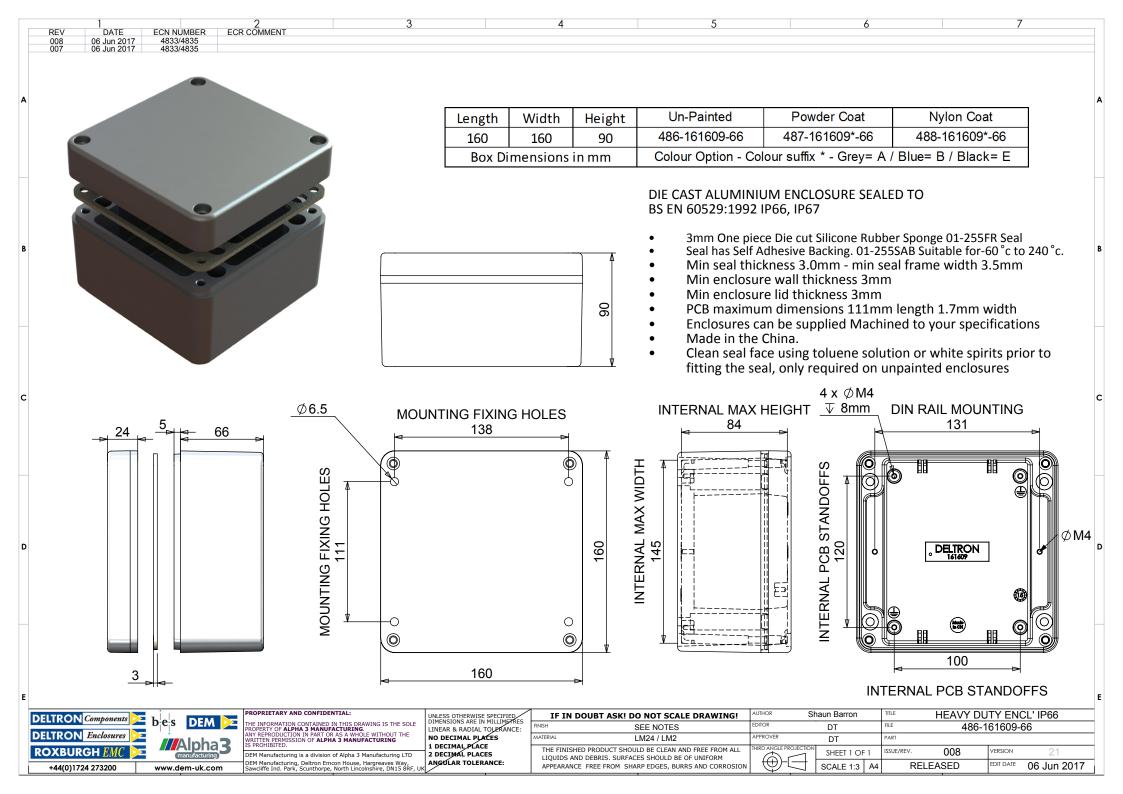

#### **Available Dimensions:**

| 125 x 125 x 80mm | 220 x 120 x 80mm  |
|------------------|-------------------|
| 125 x 125 x 90mm | 220 x 120 x 90mm  |
| 130 x 80 x 60mm  | 260 x 160 x 90mm  |
| 160 x 160 x 90mm | 260 x 160 x 120mm |

**Finishes:** Plain Aluminium, Powder or Nylon Coat **Colours:** Grey, Blue or Black when a powder or nylon coating is selected.

**Customisation**: We can machine and customise the enclosures to meet your specification.