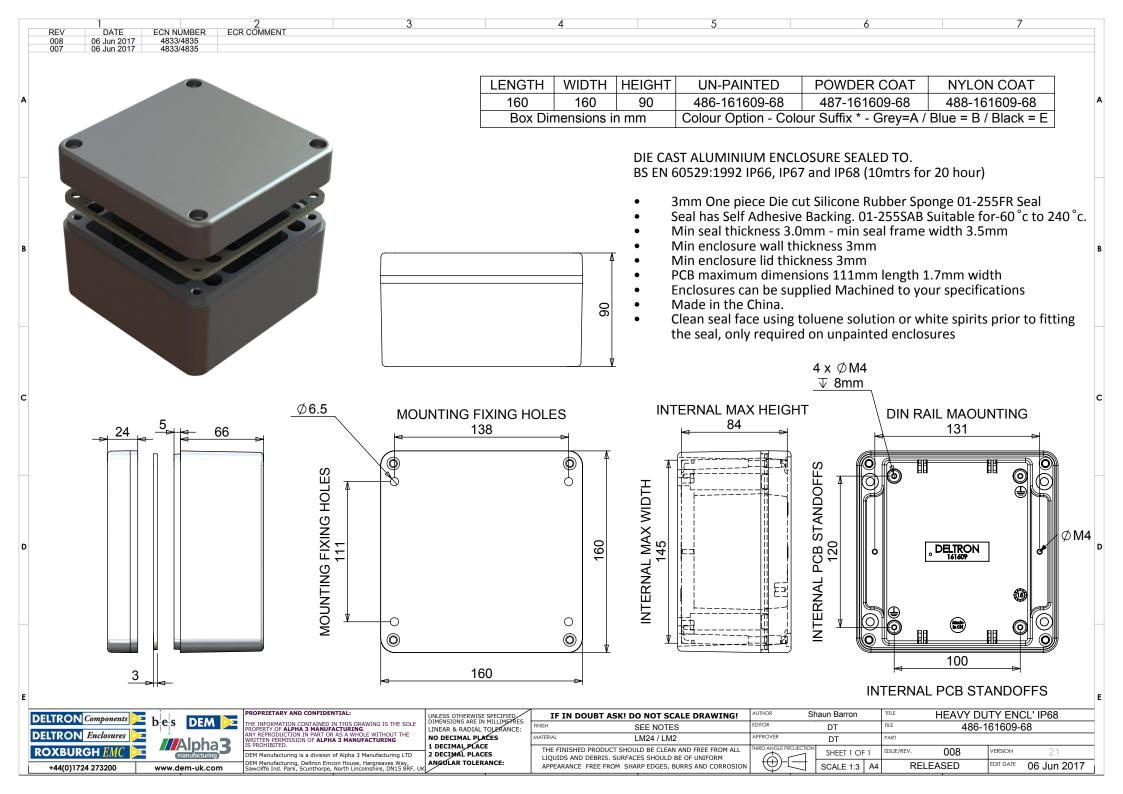

# **IP68 Heavy Duty Enclosures Technical Specification**

This series has been designed for resistance to tougher environments where a hardwearing box, combined with ingress protection may be required.

Sealed to IP68, they offer the best protection against water ingress, having been tested to a depth of 10m for 20 hours. Eight sizes are available comprising PCB guides, DIN rail mounting points, lid, seal, captive screws and earth screws.

#### **Available Dimensions:**

| 125 x 125 x 80mm | 220 x 120 x 80mm  |
|------------------|-------------------|
| 125 x 125 x 90mm | 220 x 120 x 90mm  |
| 130 x 80 x 60mm  | 260 x 160 x 90mm  |
| 160 x 160 x 90mm | 260 x 160 x 120mm |

Finishes: Plain Aluminium, Powder or Nylon Coat Colours: Grey, Blue or Black when a powder or nylon coating is selected.

Customisation: We can machine and customise the enclosures to meet your specification.