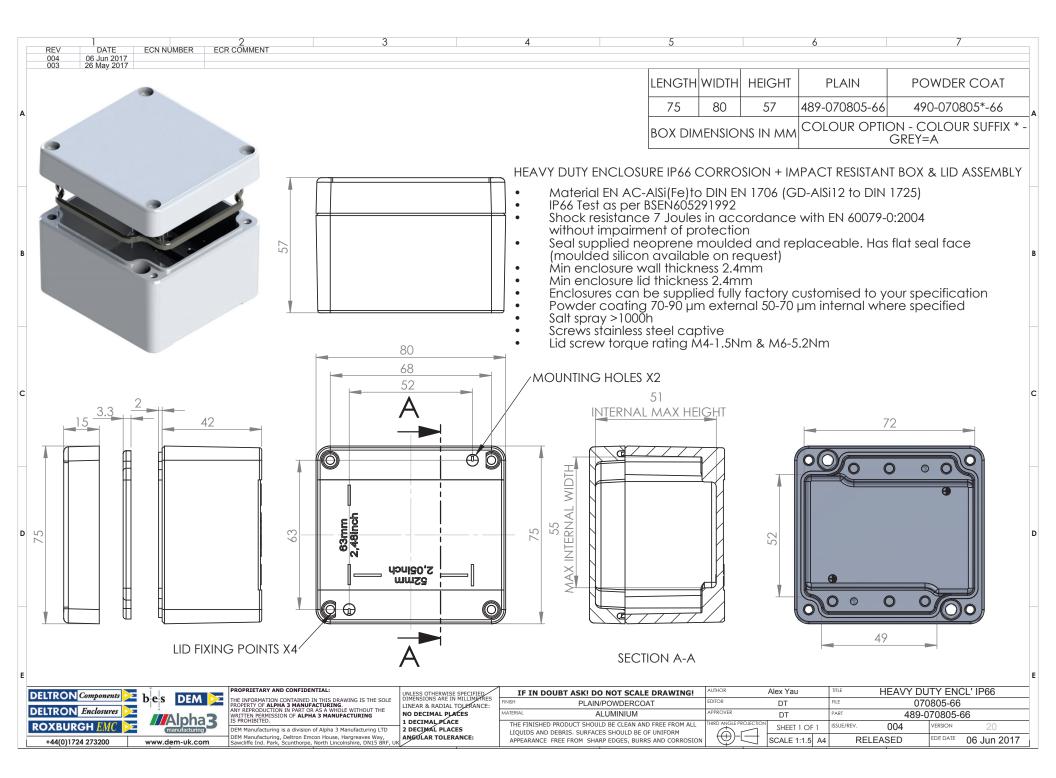

- Corrosion Resistant (Less than 0.1% copper)
- Manufactured from GD-AlSi12
- High Impact Resistance (Up to 7 Joules)
- Longer Lifespan
- Reusable Seals (Up to 200 compressions)
- Rated IP66 (IP68 also available)
- Finished in Epoxy-Polyester Hybrid
- Available in Grey (from stock), Black or Red (to order)
- 10 Sizes Available