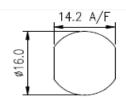

# **LOCK SWITCH**

## **LS16 RADIAL PIN LOCK SWITCH**

## **ELECTRICAL & MECHANICAL SPECIFICATION**

**Switch Rating**: 3A @125V ac - 2A @250V ac **Life**: >10,000 Cycles

Proof Voltage: 500V dc (Initial) Operating Temperature: -20°C to +65°C

**Insulation Resistance:** >999M $\Omega$  @ 500V dc (Initial)

### **FEATURES**

Single pole dual throw Radial cylinder with 7 pin tumblers Same key or 100 differ key options

Tapered lock head Bright chrome plated zinc alloy die Key inserted / removed in both positions

cast housing
Front panel mount
UL Approved



#### **ORDERING CODE**

| Order Code | Key Out  | Key    |
|------------|----------|--------|
| LS16-A-S-2 | 0° & 90° | Same   |
| LS16-A-D-2 | 0° & 90° | Differ |

### **PANEL PIERCING DETAILS**



# **BELTRONICA**

NUEVA DIRECCIÓN / NEW ADDRESS

Avenida de Somosierra, 22 - Naves E 6 y 7 - P. E. Inbisa I

San Sebastián de los Reyes - ES 28703 - Madrid

Tel / Phone: +34 916 381 331 - comercial@beltronica.es