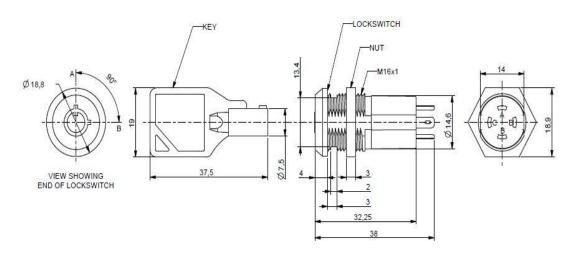

## **LS16 RADIAL PIN LOCK SWITCH**

## **ELECTRICAL & MECHANICAL SPECIFICATION**

**Switch Rating**: 3A @125V ac - 2A @250V ac **Life**: >10,000 Cycles

Proof Voltage: 500V dc (Initial) Operating Temperature: -20°C to +65°C

**Insulation Resistance:** >999M $\Omega$  @ 500V dc (Initial)

### **FEATURES**

Single pole dual throw Radial cylinder with 7 pin tumblers Same key or 100 differ key options

Tapered lock head Bright chrome plated zinc alloy die Key inserted / removed in both positions

cast housing
Front panel mount
UL Approved

#### **ORDERING CODE**

| Order Code | Key Out  | Key    |
|------------|----------|--------|
| LS16-A-S-2 | 0° & 90° | Same   |
| LS16-A-D-2 | 0° & 90° | Differ |